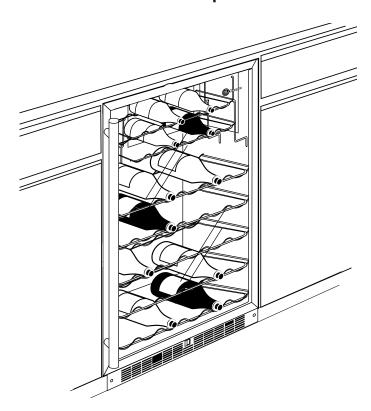

#### **Features and Benefits**

- Total Capacity 50 Wine Bottles
- 7 Full-Width Slide Out Racks
- Adjustable Temperature Control (Low 40s to Mid 60s F.)
- Interior Light with Automatic or Manual Setting
- See-Thru Glass Door with Stainless Trim
- Tubular Stainless Steel Handle
- Built-In or Free-Standing Installation Options
- Reversible Door Swing
- Model ZDW24AWW White Case
- Model ZDW24ABB Black Case